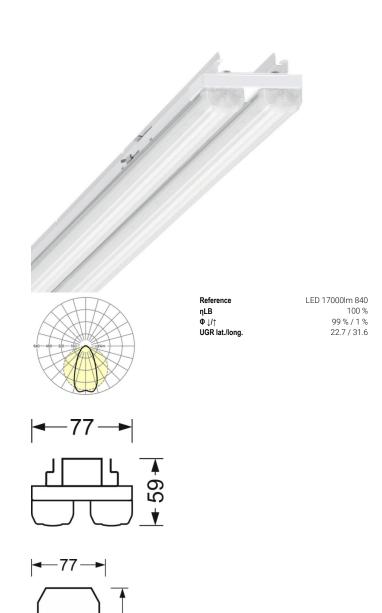

## LIGHTING TECHNOLOGY

| LED, Colour rendering/Light colour<br>CRI ≥ 80 / 4000K |
|--------------------------------------------------------|
| 3SDCM                                                  |
| RG1                                                    |
| 17372lm                                                |
| 50000h L80/B10 (Tq 35°C)                               |
| 177lm/W                                                |
| 60° (C0) / 120 ° (C90)                                 |
| 22.7 / 31.6                                            |
|                                                        |

## **MECHANICS**

| traffic white RAL 9016                                                                                                                                                                                                                           |
|--------------------------------------------------------------------------------------------------------------------------------------------------------------------------------------------------------------------------------------------------|
| 1531mm x 77mm x 59mm                                                                                                                                                                                                                             |
| 2.9kg                                                                                                                                                                                                                                            |
| Mounting rail system installation<br>Ceiling-mounted mounting rail installation<br>Ceiling-mounted mounting rail installation or<br>T-system, Pendulum mounting rail assembly<br>on chain, Pendulum mounting rail installatior<br>on steel cable |
|                                                                                                                                                                                                                                                  |

# **Dimensions**

| L |  |  | 1531 mm | Length |  |
|---|--|--|---------|--------|--|
| В |  |  | 77 mm   | Width  |  |
| Н |  |  | 59 mm   | Height |  |